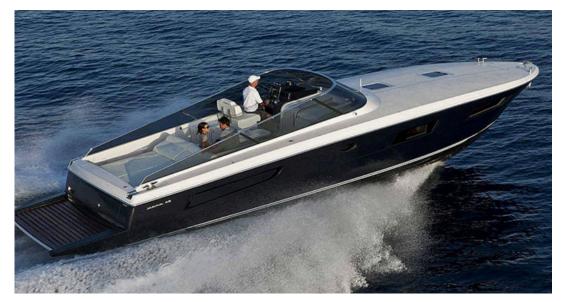

#### Blue Game 47 by San Lorenzo – 2 x 715 HP Cummins

Introducing the BG and BGX Range, each embodying specific features tailored for different segments, yet united by the foundational values that define the unique DNA of Bluegame. From a great hull design ensuring a seaworthy and comfortable ride to sturdy construction, well-protective sidewalls, and expansive beach areas open to the sea, the BG and BGX Range remain faithful to their distinctive DNA. With generous front lounge areas, connected cockpits, an optimized helm station position, and exceptional visibility, these vessels prioritize extremely easy maneuverability. The commitment to superior quality, meticulous attention to details, and an understated elegance further solidify the identity of Bluegame, promising a boating experience that is unparalleled and enduring.