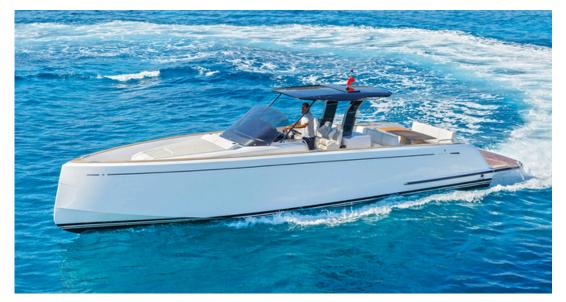

#### WAI – Pardo 38 – 2×300 HP Volvo Penta Diesel

Meet the award-winning Pardo 38, a masterpiece from Cantiere Del Pardo, offering a perfect escape to explore the stunning Cycladic islands. This elegant boat is a sunbather's dream, featuring bow and stern lounging areas, a spacious cabin, and a six-person cockpit table, all adorned with natural teak accents. Ideal for day charters in the central Cyclades, this sought-after vessel comes with a dedicated skipper, ready to unveil the hidden gems of the region. With its European Power Boat 2020 award- winning design, the Pardo 38 promises a perfect blend of sophistication and functionality, providing an unparalleled experience for your day of exploration in the Cycladic paradise.