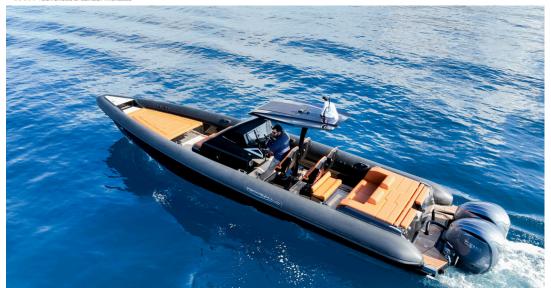

#### Andiamo Rock 36 – 2 x 300 HP Verado V8

Meet the Rock 36, the epitome of versatility, sporting a character and helm station designed to deliver the ultimate RIBbing experience. This vessel makes no sacrifices on amenities, offering a day cruise experience comparable to much larger vessels. Lounge and relax on the expansive fore and aft sunbeds, indulging in the perfect blend of luxury, performance, and ample deck space. The Rock 36 stands as the ideal chase tender solution in its class, redefining expectations with its seamless fusion of style, performance, and spacious deck design.