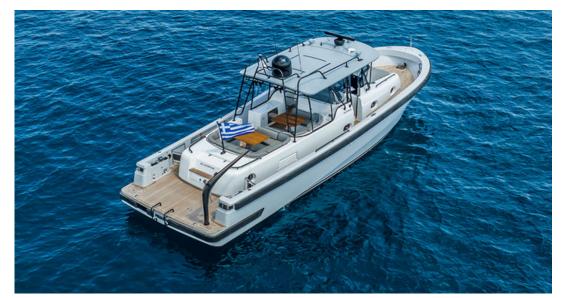

#### I<u>tama Forty 44 – 2 x 450 HP MAN</u>

The Itama Forty is full of innovations, both inside and out. First and foremost, the dimensions: this vessel is now really 40 long. The capacity of a design that offers the ultimate layout is the first strong point of the new Itama Forty. Thanks to the painstaking care taken in its design and the results obtained, the cockpit is now much larger and comfortable. The external profile, the windscreen and the top, have also been restyled to suit the third millennium and turn the new Itama Forty into a modern classic: a boat that fully satisfies the clients desires for solutions that marry style with a more direct and exciting way of living the sea. The new fittings have a contemporary design that give the interiors a modern, up-to-date feel. The overall result is an extremely appealing, fast cruiser that combines a perfect harmony of high performance, reliability and sophisticated comfort.