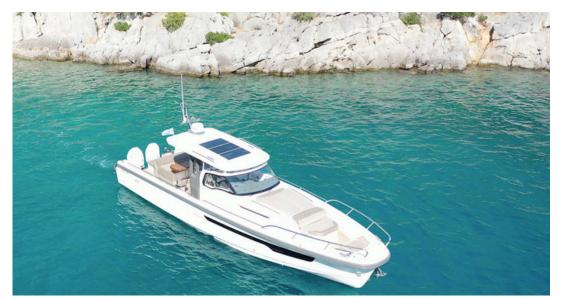

#### Nimbus T11

Introducing the Nimbus T11 – the ultimate chase tender designed to dominate the Aegean waves and elevate your boating experience to unprecedented levels of luxury and performance. With a sleek Scandinavian aesthetic and futuristic design, this vessel is not just a boat; it's a statement of style and functionality. Offering adjustable seating arrangements, a spacious lounge area, multiple sunbeds, and an outdoor cuisine, the Nimbus T11 is tailor-made for unforgettable day trips around the Greek islands. Its outboard engines provide unparalleled maneuverability, making it the perfect choice for shallow seas. Experience the perfect blend of comfort and excitement as you navigate with ease, enjoying the impressive deck space and ergonomic design. The Nimbus T11 is not just a vessel; it's a lifestyle choice for those who demand the best in chase tender innovation. Step into a new era of boating excellence with the Nimbus T11 – where every journey is a testament to luxury and performance.