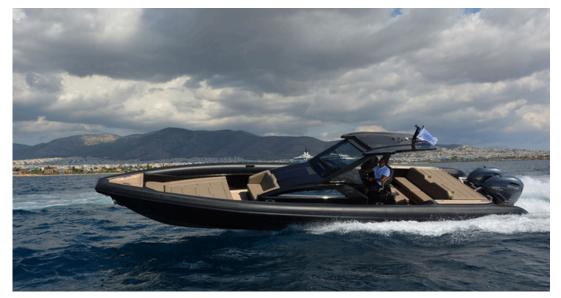

#### Technohull A50 - 2x440HP Volvo Penta

Step into a world of boundless possibilities with the Alpha 50, the latest marvel from TECHNOHULL®. With its magnetic charm, sleek design, and spacious interiors, this vessel epitomizes a new era of luxury and performance. The Alpha 50 introduces a fresh design concept that stays true to the brand's heritage while pushing boundaries with cutting-edge aesthetics and unmatched comfort. Boasting generous dimensions and a wide deck, it sets new standards in its category, ensuring ample space for relaxation and entertainment. Its high-performance hull design delivers exceptional speeds and handling, promising an exhilarating ride in any conditions. From the fully equipped console to the luxurious cabin, every detail of the Alpha 50 is crafted to elevate your on-water experience. So, expand your world and embark on an unforgettable journey with the Alpha 50.