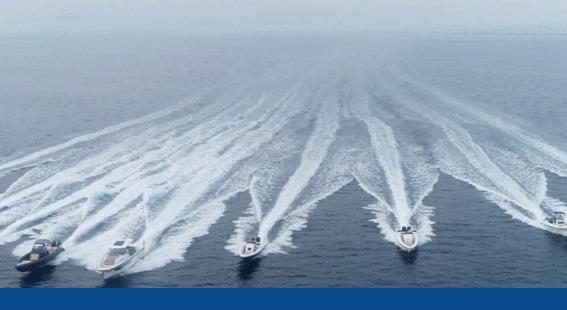

### CHASE TENDERS

Experience unmatched versatility and reliability with Rib Cruises' Chase Tender Service, tailored for captains of larger yachts seeking performance-driven solutions. Our fleet, ranging from 4 to 15 meters, combines cutting-edge technology with robust design to ensure a swift and efficient complement to your yacht. Forget the hassle – our chase tenders are not just vessels; they're a pragmatic extension of your maritime endeavors. Backed by over 20 years of yachting services, Rib Cruises guarantees top-notch support and satisfaction.