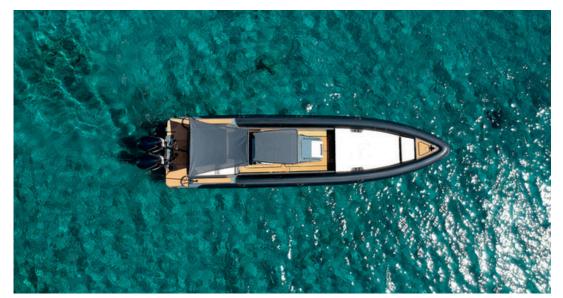

#### <u>Vertigo – Sacs Strider 11m – 2 x 300 HP Verado</u>

Meet the Strider 11, a revolutionary semi-cabin inflatable boat that shatters preconceptions about Italian inflatable craftsmanship. Stretching almost 12 meters in length, this vessel epitomizes Italian innovation with its deep V hull design, ensuring unparalleled seaworthiness even amidst the most challenging weather conditions. Beyond its inviting cabin, the Strider 11 boasts expansive deck spaces capable of comfortably hosting over 12 passengers during voyages and even more at anchor. With a remarkable 24.3-degree deadrise at the transom, it effortlessly glides through rough seas, redefining the standard for smooth sailing. It's not just a boat; it's a bold declaration of Italian excellence, seamlessly blending style, comfort, and performance for an unparalleled onwater experience.