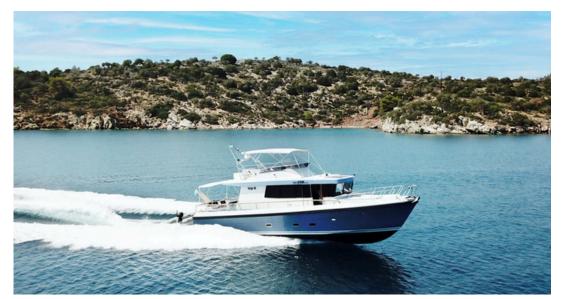

#### I<u>tama Forty 44 – 2 x 450 HP MAN</u>

The Itama Forty is full of innovations, both inside and out. First and foremost, the dimensions: this vessel is now really 40 long. The capacity of a design that offers the ultimate layout is the first strong point of the new Itama Forty. Thanks to the painstaking care taken in its design and the results obtained, the cockpit is now much larger and comfortable. The external profile, the windscreen and the top, have also been restyled to suit the third millennium and turn the new Itama Forty into a modern classic: a boat that fully satisfies the clients desires for solutions that marry style with a more direct and exciting way of living the sea. The new fittings have a contemporary design that give the interiors a modern, up-to-date feel. The overall result is an extremely appealing, fast cruiser that combines a perfect harmony of high performance, reliability and sophisticated comfort.