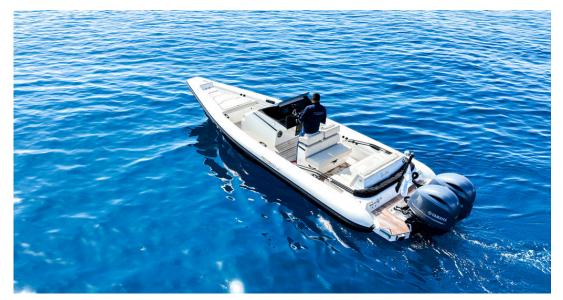

#### Nani Technohull Gt38-2X300HP Yamaha

Meet the Technohull GT 38, a vessel that proudly carries the legacy of Technohull by shattering world speed records in the rib boat category, achieving an extraordinary 103 knots. This rib boat exemplifies the perfect fusion of raw horsepower and a cutting-edge hull design, showcasing Technohull's commitment to innovation and performance. Our Technohull GT 38, powered by 2 x 300HP V8 Mercury engines, delivers an impressive 600hp, catering to the desires of speed enthusiasts. From planning cruises at 35 knots to achieving a remarkable top speed of 65 knots, the GT 38 is a custom creation designed to provide a spacious deck layout for guests during anchor moments, ensuring an unrivaled balance of cruise efficiency and speed. More than just a vessel, the GT 38 represents a thrilling experience that pushes the boundaries of speed and luxury on the open sea, inviting you to embark on a new era of marine excellence with Technohull.

#### <u>Daios Cove – Technohull GT 38 – 2 x 300 HP Yamaha</u>

Introducing the GT 38, the unrivaled speedster of the seas! Technohull proudly presents this marvel, breaking records as the fastest rib boat globally, clocking a staggering 103 knots. With its fusion of sheer horsepower and cutting-edge hull design, the GT 38 is a testament to Technohull's relentless pursuit of excellence. Equipped with twin 300hp Yamaha engines, delivering a total of 600hp, this rib is a dream come true for speed enthusiasts. From a cruising speed of 35 knots to a mind-blowing top speed of 65 knots, it offers an adrenaline-packed experience like no other. Crafted with meticulous attention to detail, its bespoke layout prioritizes spaciousness on deck, ensuring ultimate comfort for guests while anchored, without compromising on cruise efficiency or speed prowess. The GT 38 isn't just a boat; it's a triumph of engineering ingenuity, promising an exhilarating journey every time it hits the water.