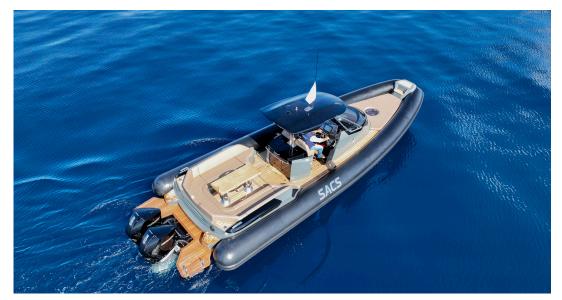

#### <u>Vertigo – Sacs Strider 11m – 2 x 300 HP Verado</u>

Meet the Strider 11, a revolutionary semi-cabin inflatable boat that shatters preconceptions about Italian inflatable craftsmanship. Stretching almost 12 meters in length, this vessel epitomizes Italian innovation with its deep V hull design, ensuring unparalleled seaworthiness even amidst the most challenging weather conditions. Beyond its inviting cabin, the Strider 11 boasts expansive deck spaces capable of comfortably hosting over 12 passengers during voyages and even more at anchor. With a remarkable 24.3-degree deadrise at the transom, it effortlessly glides through rough seas, redefining the standard for smooth sailing. It's not just a boat; it's a bold declaration of Italian excellence, seamlessly blending style, comfort, and performance for an unparalleled onwater experience.