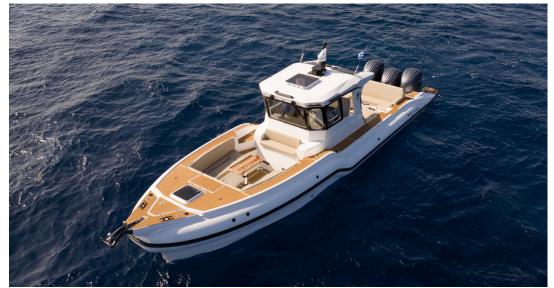

#### Nimbus T11

Introducing the Nimbus T11 – the ultimate chase tender designed to dominate the Aegean waves and elevate your boating experience to unprecedented levels of luxury and performance. With a sleek Scandinavian aesthetic and futuristic design, this vessel is not just a boat; it's a statement of style and functionality. Offering adjustable seating arrangements, a spacious lounge area, multiple sunbeds, and an outdoor cuisine, the Nimbus T11 is tailor-made for unforgettable day trips around the Greek islands. Its outboard engines provide unparalleled maneuverability, making it the perfect choice for shallow seas. Experience the perfect blend of comfort and excitement as you navigate with ease, enjoying the impressive deck space and ergonomic design. The Nimbus T11 is not just a vessel; it's a lifestyle choice for those who demand the best in chase tender innovation. Step into a new era of boating excellence with the Nimbus T11 – where every journey is a testament to luxury and performance.