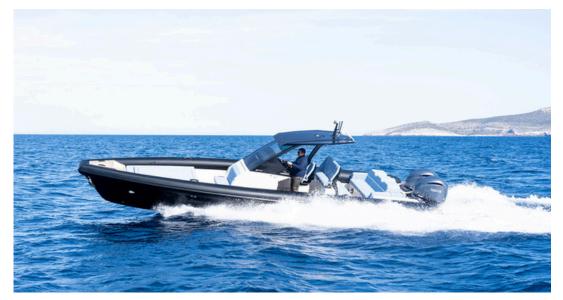

#### Koilada Blue 1 Ribco Seafarer 36X-2X400 VERADO

Meet the brand new Ribco Seafarer 36X, an iconic rib boat that redefines the market. Taking the category to unprecedented heights, this vessel maintains its well-known hull while introducing a completely new deck. Boasting two cabins, two sunbeds, two rows of seats, a WC, wet bar, and a couch, the Seafarer 36X offers a comprehensive package of luxury and functionality. A standout feature is the innovative T-Top, constructed entirely from carbon fiber, not only reducing weight but also enhancing the center of gravity for optimal performance. Elevate your boating experience with the Ribco Seafarer 36X – where iconic design meets cutting-edge technology, setting a new standard in the world of ribs.