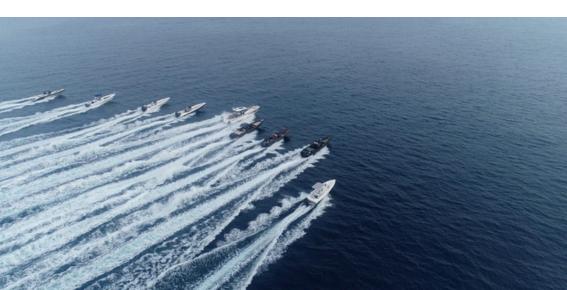

### CHASE TENDERS

Experience unmatched versatility and reliability with Rib Cruises' Chase Tender Service, tailored for captains of larger yachts seeking performance-driven solutions. Our fleet, ranging from 4 to 15 meters, combines cutting-edge technology with robust design to ensure a swift and efficient complement to your yacht. Forget the hassle – our chase tenders are not just vessels; they're a pragmatic extension of your maritime endeavors. Backed by over 20 years of yachting services, Rib Cruises guarantees top-notch support and satisfaction.