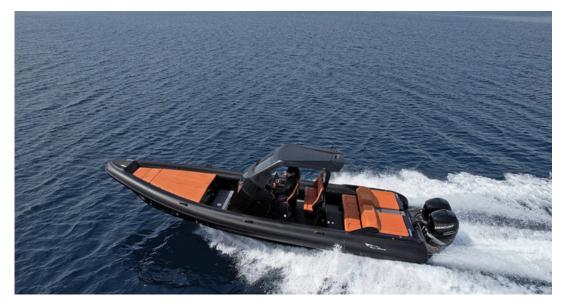

#### TAK - Technohull Sea DNA 999 G5 - 2x300HP Yamaha

Meet the SEA DNA 999 G5, a pinnacle of custom high-end sport rib boats that empowers enthusiasts with the raw force of the sea. Fitted with 600 horsepower from twin 300hp Yamaha engines, this vessel is the ultimate choice for speed lovers. From a smooth planning cruise at 16 knots to an impressive top speed of 62 knots, the SEA DNA 999 G5 guarantees absolute safety at every turn. Crafted with a custom design focused on a more spacious deck layout for anchored moments, it flawlessly balances cruise efficiency and speed. The meticulously arranged seating ensures a comfortable and elegant experience, perfect for luxurious long-range cruises in Greek waters or as a mega-yacht tender. For those who appreciate speed on the water, the SEA DNA 999 G5 is the epitome of Technohull's innovation, offering an unparalleled combination of speed, luxury, and design excellence.