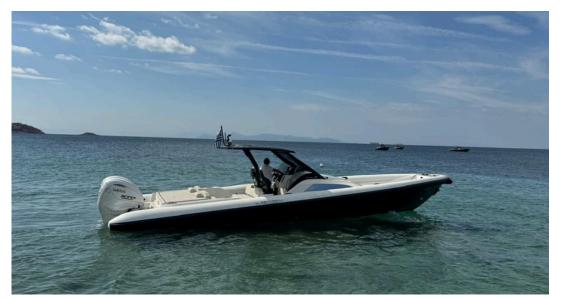

#### Nani Technohull Gt38-2X300HP Yamaha

Meet the Technohull GT 38, a vessel that proudly carries the legacy of Technohull by shattering world speed records in the rib boat category, achieving an extraordinary 103 knots. This rib boat exemplifies the perfect fusion of raw horsepower and a cutting-edge hull design, showcasing Technohull's commitment to innovation and performance. Our Technohull GT 38, powered by 2 x 300HP V8 Mercury engines, delivers an impressive 600hp, catering to the desires of speed enthusiasts. From planning cruises at 35 knots to achieving a remarkable top speed of 65 knots, the GT 38 is a custom creation designed to provide a spacious deck layout for guests during anchor moments, ensuring an unrivaled balance of cruise efficiency and speed. More than just a vessel, the GT 38 represents a thrilling experience that pushes the boundaries of speed and luxury on the open sea, inviting you to embark on a new era of marine excellence with Technohull.

#### <u>Daios Cove – Technohull GT 38 – 2 x 300 HP Yamaha</u>

Introducing the GT 38, the unrivaled speedster of the seas! Technohull proudly presents this marvel, breaking records as the fastest rib boat globally, clocking a staggering 103 knots. With its fusion of sheer horsepower and cutting-edge hull design, the GT 38 is a testament to Technohull's relentless pursuit of excellence. Equipped with twin 300hp Yamaha engines, delivering a total of 600hp, this rib is a dream come true for speed enthusiasts. From a cruising speed of 35 knots to a mind-blowing top speed of 65 knots, it offers an adrenaline-packed experience like no other. Crafted with meticulous attention to detail, its bespoke layout prioritizes spaciousness on deck, ensuring ultimate comfort for guests while anchored, without compromising on cruise efficiency or speed prowess. The GT 38 isn't just a boat; it's a triumph of engineering ingenuity, promising an exhilarating journey every time it hits the water.