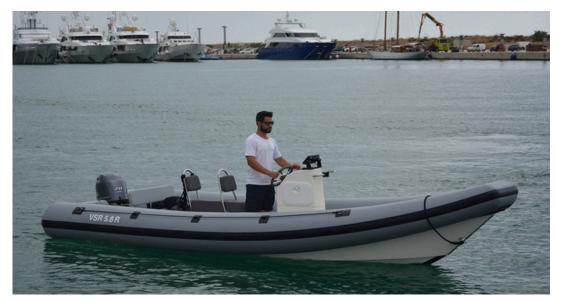

#### Kallivez – VSR 580 – 1 x 70 HP Yamaha

The vSR RIBs have been meticulously crafted from the outset with a singular vision: to embody a vessel of exceptional seaworthiness, providing invaluable support to sailors when faced with challenging conditions. The incorporation of a distinctively sharp and deep bow in the design marked a transformative moment in the realm of sail-coaching.

Subsequent to this innovation, extensive research has been conducted to reduce the wet surface area, resulting in remarkable efficiency and minimal fuel consumption. Additionally, the vessels boast astonishing maneuvering capabilities. Embark on a journey in adverse conditions with a vSR, and you will unmistakably EXPERIENCE the discernible difference!